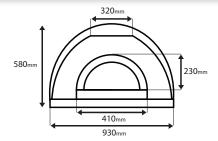

# **Oven Diagram (Front)**

| Width           | 930mm |
|-----------------|-------|
| Height          | 580mm |
| Arch Width      | 410mm |
| Arch height     | 230mm |
| Flue base width | 320mm |