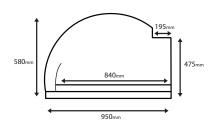

# Oven Diagram (Side)

| Length          | 950mm |
|-----------------|-------|
| Height          | 580mm |
| Internal length | 840mm |
| Flue base width | 195mm |
| Front height    | 475mm |

#### Internal dimensions of oven

Length (front to back) 840mm Width (left to right) 710mm

#### Flue details

Flue height 600mm Flue diameter 275mm