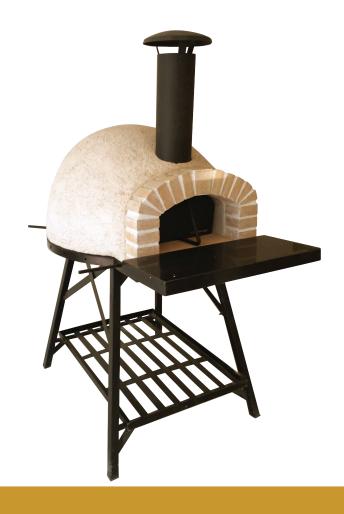

#### **Whats Included**

- · Castable Refractory Clay Oven
- Oven Stand
- Steel sub floor
- · Refractory Brick Floor
- Flue
- Oven Door
- Pizza Paddle
- Recipe Book

# **Oven Dimensions:**

# **External dimensions of oven**

| Length (front to back)       | 950mm |
|------------------------------|-------|
| Width (left to right)        | 930mm |
| Oven height (excluding flue) | 580mm |
| Weight                       | 290kg |
|                              |       |

#### Internal dimensions of oven

Length (front to back) 840mm Width (left to right) 710mm

#### Flue details

Flue height 600mm Flue diameter 275mm